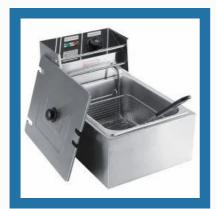

#### **REFRIGERATION EQUIPMENTS**

Two Door Undercounter Refrigerator

Under Counter Bar Chiller

Visi Coolers And Visi Freezers

Ice Maker Machine

Stainless Steel Dosa Plate

Commercial Deep Fat Fryer

Glass Display Counter

Bar Sinks With Table

Deep Fat Fryers

Busing Cart Trolley

Single Platform Moving Cart

10kg Dough Kneader Machine

Spiral Mixer Machine

Fresh Air Centrifugal Blower Unit

Stainless Steel Dosa Plate Stove