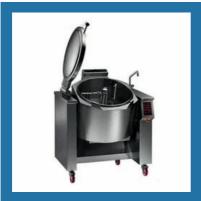

#### **COOKING EQUIPMENTS**

Tilting Boiling Pan

Electric Tea Boiler

Three Burner Chinese Range

Chapati Plate With Puffer