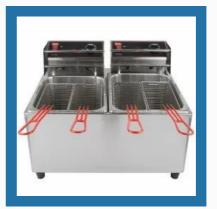

#### **REFRIGERATION EQUIPMENTS**

Two Door Undercounter Refrigerator

Under Counter Bar Chiller

Visi Coolers And Visi Freezers

Ice Maker Machine

Stainless Steel Dosa Plate

Commercial Deep Fat Fryer

Glass Display Counter

Bar Sinks With Table

Deep Fat Fryers

Busing Cart Trolley

Single Platform Moving Cart

10kg Dough Kneader Machine

Spiral Mixer Machine

Fresh Air Centrifugal Blower Unit

Stainless Steel Dosa Plate Stove