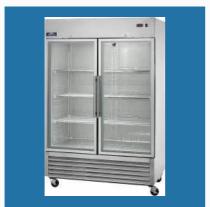

#### **REFRIGERATION EQUIPMENTS**

Two Door Undercounter Refrigerator

Under Counter Bar Chiller

Visi Coolers And Visi Freezers

Ice Maker Machine

Stainless Steel Dosa Plate

Commercial Deep Fat Fryer

Glass Display Counter