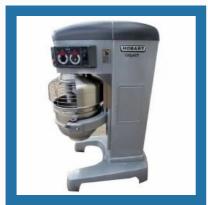

Under Counter Refrigerator

100 L Stainless Steel Rice Boiler for Bulk Cooking

**Automatic Convection Oven** 

Stainless Steel Planetary Mixer

Vertical Refrigerator

Cold Storage Rooms

Mobile Barbecue Grill

Double Kitchen Sink